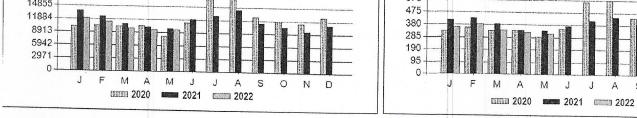

|                                                   | 207-973-2000<br>1-855-363-7211<br>Email: info@versani |                                                                                                   | 3-2000<br>63-7211<br>nfo@versanto | Customer Service Center<br>antpower.com<br>w.versantpower.com |                         | Account Number:<br>Service Address:<br>Read Cycle: 17 |        |            | 17                                                                                     |                   |                                           |
|---------------------------------------------------|-------------------------------------------------------|---------------------------------------------------------------------------------------------------|-----------------------------------|---------------------------------------------------------------|-------------------------|-------------------------------------------------------|--------|------------|----------------------------------------------------------------------------------------|-------------------|-------------------------------------------|
|                                                   |                                                       |                                                                                                   |                                   | Cı                                                            | istomer Ad              | ccount                                                | t Sum  | narv       |                                                                                        |                   |                                           |
| Previous<br>Statement Ba                          | lance                                                 | Payments (-)<br>Thank You                                                                         | Adjustme                          |                                                               | Balance Be<br>New Charg | fore                                                  |        | Charges    | Current Acco<br>Balance                                                                | ount              | Total Now<br>Due                          |
| -\$303.82                                         | <u> </u>                                              | \$0.00                                                                                            | \$0.0                             | 0                                                             | -\$303.82               | 2                                                     | \$1    | ,521.23    | \$1,217,41                                                                             |                   | \$1.217.41                                |
| Wh<br>ervice Days<br>Wh Per Day<br>ost Per Day    | Energy<br>This Mo                                     | Comparison<br>nth Last Month                                                                      | One Year Ago                      | Meter<br>Numbe                                                |                         | For<br>From<br>//21/202                               | Servic | e<br>To Da | nation (Service<br>Meter R<br>ays Current<br>11 77464                                  |                   | s Constant kWh<br>1 9643                  |
| rsant Power v<br>tages by trimi<br>quest to be no | works ye<br>ming anc<br>otified be                    | om Versant Po<br>ar-round to minir<br>I pruning trees. Y<br>fore crews begin<br>site for details. | nize<br>′ou can                   | Distributior<br>Transmissi<br>Stranded C<br>Conservati        | on<br>osts              | Ve                                                    | ersant | Power (Se  | 25.362 kW 010.5<br>25.362 kW 010.5<br>25.362 kW 014.5<br>9643 kWh@0.0<br>9643 kWh@0.00 | 100<br>700<br>008 | \$266.55<br>\$369.52<br>\$7.71<br>\$50.53 |

\$56.21 Maine State Sales Tax \$41.28 Balance Forward \$0.00 Total Versant Power Delivery Charges Due \$487.98 **Customer Usage History** Monthly Total kWh Daily Average kWh 17826 570 475 -14855

Customer Charge