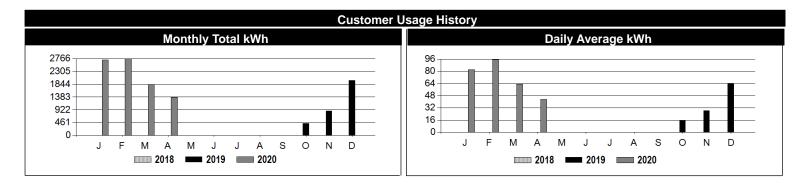

Account Number:

Service Address:

Next Planned Meter Read:

**Read Cycle:** 

|              | Energy Co  | omparison  |              |                     |         |               | Meter Inf  | ormatio | on (Service | 1)       |          |         |
|--------------|------------|------------|--------------|---------------------|---------|---------------|------------|---------|-------------|----------|----------|---------|
|              | This Month | Last Month | One Year Ago | Meter               | Units   | For Se        | ervice     |         | Meter I     | Reading  |          |         |
| kWh          | 1375       | 1840       |              | Number              |         | From          | То         | Days    | Current     | Previous | Constant |         |
| Service Days | 32         | 29         |              | 0000000             | 1       | 03/04/2020    | 04/05/2020 | 32      | 11994       | 10619    | 1        | 1375    |
| kWh Per Day  | 43         | 63.4       |              |                     |         |               |            |         |             |          |          |         |
| Cost Per Day | 7.42       | 10.76      |              |                     |         |               |            |         |             |          |          |         |
| Mes          | sage from  | Versant F  | ower         |                     |         | Vers          | ant Power  | (Servio | e 1 Rate Co | ode B-1) |          |         |
|              |            |            |              | Distribution        |         |               |            | 1       | 375 kWh@0.  | 0433     |          | \$59.54 |
|              |            |            |              | Transmission        |         |               |            | 13      | 75 kWh@0.0  | 3663 丿   |          | \$50.37 |
|              |            |            |              | Stranded Cos        | sts     |               |            |         | <u> </u>    | 0019     |          | \$2.61  |
|              |            |            |              | Conservation        | Charg   | le            |            | 13      | 75 kWh@0.0  | 0166     |          | \$2.28  |
|              |            |            |              | Customer Ch         | arge    |               |            |         |             |          |          | \$15.53 |
|              |            |            |              | Maine State S       | Sales T | āx            |            |         |             |          |          | \$7.17  |
|              |            |            |              | Balance For         | ward    |               |            |         |             |          |          | \$0.00  |
|              |            |            |              | <b>Total Versan</b> | t Powe  | er Delivery C | harges Due |         |             |          | \$       | 5137.50 |