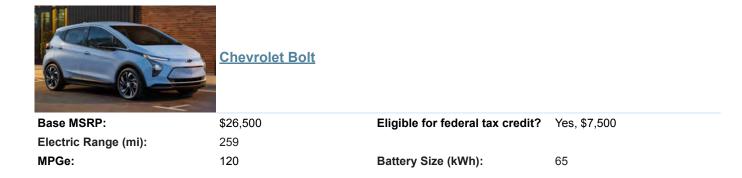

# Chevrolet Bolt EUV

| Base MSRP:           | \$27,800 | Eligible for federal tax credit? | Yes, \$7,500 |
|----------------------|----------|----------------------------------|--------------|
| Electric Range (mi): | 247      |                                  |              |
| MPGe:                | 115      | Battery Size (kWh):              | 64           |