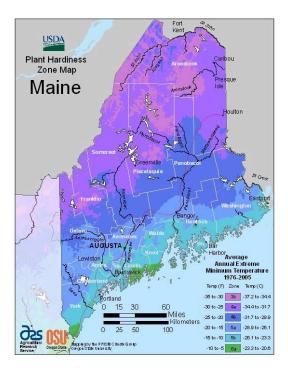

#### Eligible Towns for Manufactured Homes Heat Pump Pilot

Eligible towns for phase 3 of this pilot have been determined by these two criteria:

- Within zones 6a, 5b and 5a in the map below
- Within current installer's travel radiuses